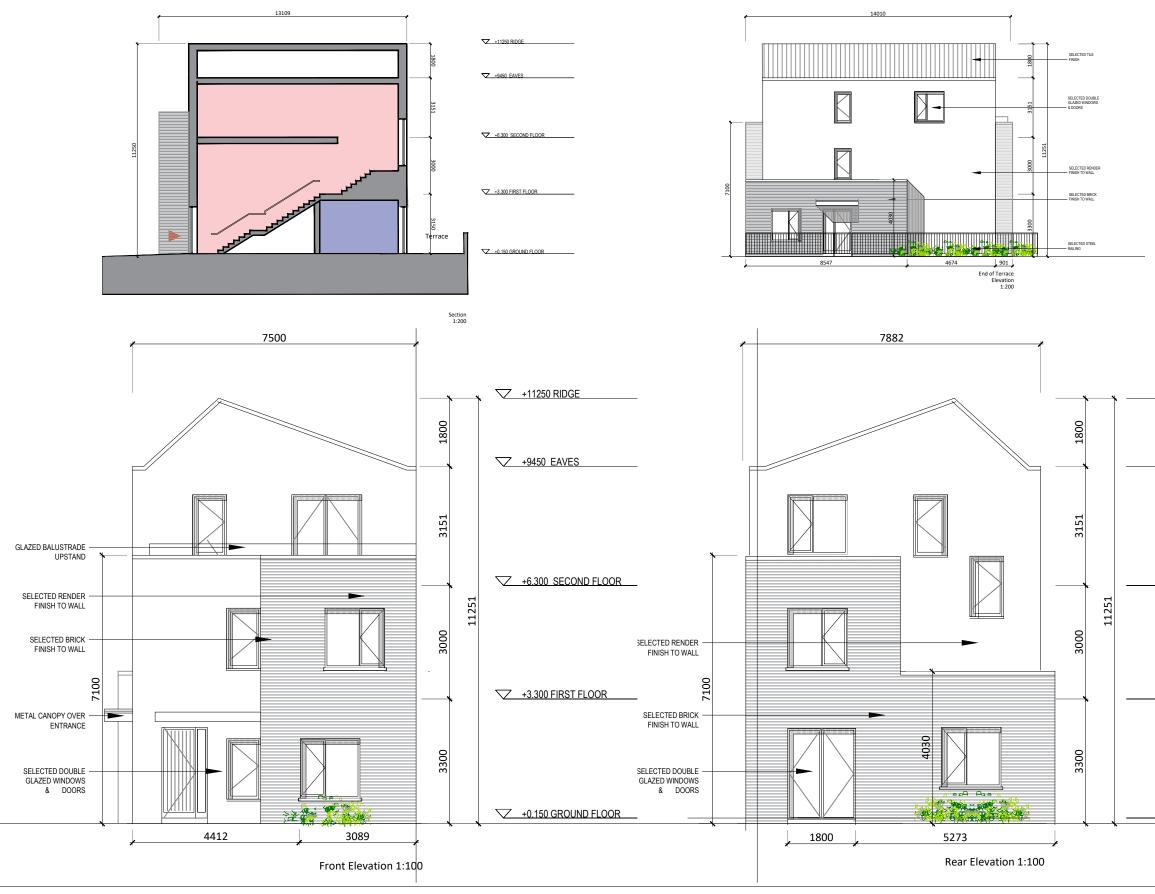

Duplex Type B3 Elevations & Section

| Revision Description                                       | Date                            | Rev. No.        | Issued by |
|------------------------------------------------------------|---------------------------------|-----------------|-----------|
| DRAFT                                                      | 04-07-202                       | 21 P.02         | КОС       |
| DRAFT                                                      | 28-01-202                       | 2 P.03          | КОС       |
| Planning                                                   | 06-04-202                       | 2 P.04          | КÓС       |
|                                                            |                                 |                 |           |
|                                                            |                                 |                 |           |
|                                                            |                                 |                 |           |
|                                                            |                                 |                 |           |
|                                                            |                                 |                 |           |
|                                                            |                                 |                 |           |
|                                                            |                                 |                 |           |
|                                                            |                                 |                 |           |
|                                                            |                                 |                 |           |
| Figured dimensions only to be used. This drawing is cop    |                                 |                 |           |
| approved use in accordance with BS1192(2007) + A2(20       |                                 | of Models and D | ocuments. |
| If 'Information Approval Check' is empty, this information | on has been shared at SO - WIP. |                 |           |

+11250 RIDGE

✓ +9450 EAVES

+6.300 SECOND FLOOR

+3.300 FIRST FLOOR

+0.150 GROUND FLOOR

| nahony pike                                                                                                                                                      |                                                                                                     |            | Project No.:<br>Project Lead: | 19020A<br>DMD      | Scale @ A3:<br>Date Printed: | 1:100 / 1:200<br>06-04-2022     |  |  |  |  |
|------------------------------------------------------------------------------------------------------------------------------------------------------------------|-----------------------------------------------------------------------------------------------------|------------|-------------------------------|--------------------|------------------------------|---------------------------------|--|--|--|--|
| ture   urban design Dublin Cork<br>@omahonypike.com The Chapel 26 South Mall<br>1 202 7400 Mount St. Anne's Cork City<br>1 283 0822 Millitown, Dublin 6 Co. Cork |                                                                                                     | Drawn By:  | KÓC                           | Current Rev.: P.04 |                              |                                 |  |  |  |  |
|                                                                                                                                                                  |                                                                                                     | Model No.: | 19020A-OMP-HT-XX-DR-A-1000    |                    |                              |                                 |  |  |  |  |
| honypike.com D06 XN52 Ireland T12 R2RV Ireland                                                                                                                   |                                                                                                     | Purpose:   | Planning                      |                    |                              |                                 |  |  |  |  |
| 1:                                                                                                                                                               | Residential Development Hacketstown<br>Hacketstown, Skerries, Co. Dublin<br>Land Development Agency |            |                               |                    |                              |                                 |  |  |  |  |
| g Title:                                                                                                                                                         | Duplex Type B3 Elevations & Section                                                                 |            |                               |                    |                              | Suitability - Checked By - Date |  |  |  |  |
| g No.:                                                                                                                                                           | .: 19020A-OMP-HT-B3-DR-XX-2000                                                                      |            |                               |                    |                              |                                 |  |  |  |  |
|                                                                                                                                                                  |                                                                                                     |            |                               |                    |                              |                                 |  |  |  |  |